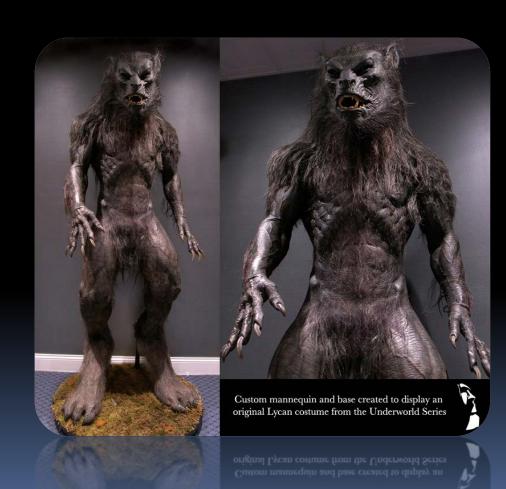

#### Effects

- Wiseman and company wanted to avoid CGI
- He also wanted a look for the werewolves that hadn't been seen before

UNDERWORLD - WEREWOLF DESIGN

Design Patrick Salapoules 2002

 The SPFX department rigged up suits according to Wiseman's designs

- The SPFX department rigged up suits according to Wiseman's designs
- Leg extensions increased height

- The SPFX department rigged up suits according to Wiseman's designs
- Leg extensions increased height
- The faces were animatronic