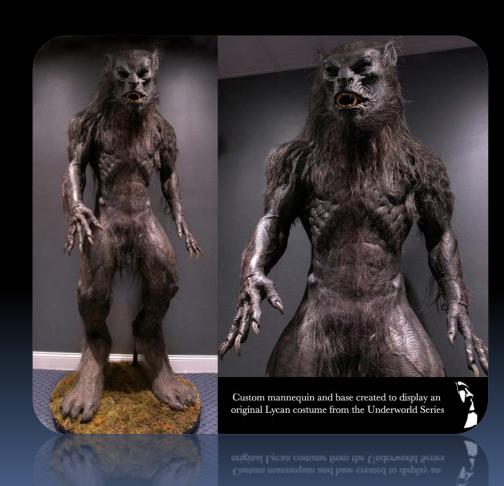

#### Effects

- Wiseman and company wanted to avoid CGI
- He also wanted a look for the werewolves that hadn't been seen before

UNDERWORLD - WEREWOLF DESIGN

Design Patrick Salapoules 2002

 The SPFX department rigged up suits according to Wiseman's designs

- The SPFX department rigged up suits according to Wiseman's designs
- Leg extensions increased height

- The SPFX department rigged up suits according to Wiseman's designs
- Leg extensions increased height
- The faces were animatronic