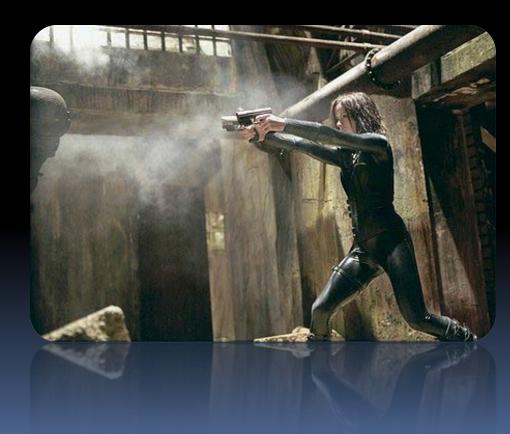

# Underworld (2003)

# A vampire warrior falls into forbidden love with a werewolf.

# Kind of a Goth take on Romeo and Juliet...

 Director Len Wiseman came up with the story

- Director Len Wiseman came up with the story
- (He also ended up with Kate Beckinsale)

- Director Len Wiseman came up with the story
- (He also ended up with Kate Beckinsale)
- Wiseman got his start
  as a director of TV
  commercials and music
  videos.