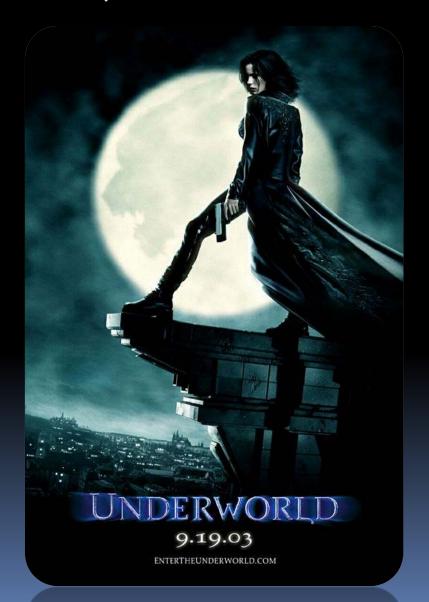

# Underworld (2003)

# A vampire warrior falls into forbidden love with a werewolf.

# Kind of a Goth take on Romeo and Juliet...

 Director Len Wiseman came up with the story

- Director Len Wiseman came up with the story
- (He also ended up with Kate Beckinsale)

- Director Len Wiseman came up with the story
- (He also ended up with Kate Beckinsale)
- Wiseman got his start
  as a director of TV
  commercials and music
  videos.