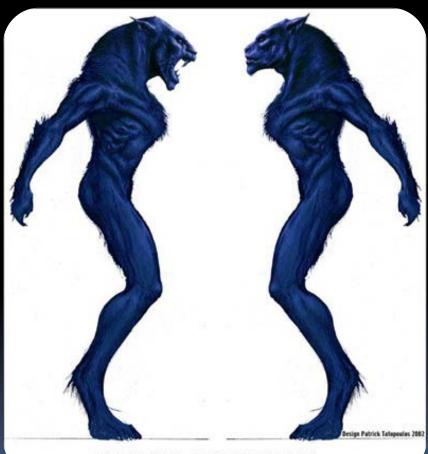

### Effects

UNDERWORLD - WEREWOLF DESIGN

UNDERWORLD - WEREWOLF DESIGN

Design Patrick Lategories 214

#### **Effects**

Wiseman and company wanted to avoid CGI

UNDERWORLD - WEREWOLF DESIGN

Design Patrick Lateponies 2002

#### Effects

- Wiseman and company wanted to avoid CGI
- He also wanted a look for the werewolves that hadn't been seen before

UNDERWORLD - WEREWOLF DESIGN

Design Patrick Salapoules 2002

 The SPFX department rigged up suits according to Wiseman's designs

- The SPFX department rigged up suits according to Wiseman's designs
- Leg extensions increased height

- The SPFX department rigged up suits according to Wiseman's designs
- Leg extensions increased height
- The faces were animatronic