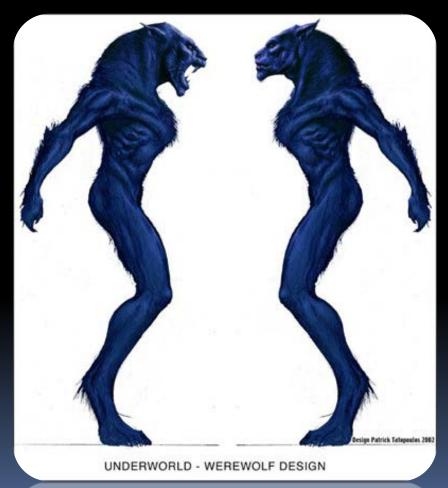

### Effects

UNDERWORLD - WEREWOLF DESIGN

UNDERWORLD - WEREWOLF DESIGN

Design Patrick Lategories 214

#### **Effects**

Wiseman and company wanted to avoid CGI

UNDERWORLD - WEREWOLF DESIGN

Design Patrick Lateponies 2002

#### Effects

- Wiseman and company wanted to avoid CGI
- He also wanted a look for the werewolves that hadn't been seen before

UNDERWORLD - WEREWOLF DESIGN

Design Patrick Salapoules 2002

 The SPFX department rigged up suits according to Wiseman's designs

- The SPFX department rigged up suits according to Wiseman's designs
- Leg extensions increased height

- The SPFX department rigged up suits according to Wiseman's designs
- Leg extensions increased height
- The faces were animatronic