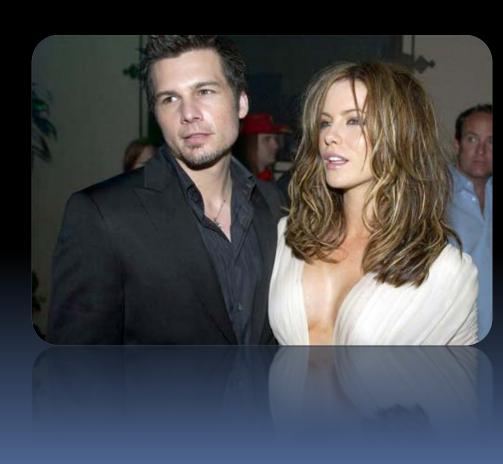

# Kind of a Goth take on Romeo and Juliet...

 Director Len Wiseman came up with the story

- Director Len Wiseman came up with the story
- (He also ended up with Kate Beckinsale)

- Director Len Wiseman came up with the story
- (He also ended up with Kate Beckinsale)
- Wiseman got his start
  as a director of TV
  commercials and music
  videos.

 Kate had built a career as a 'serious' actress

- Kate had built a career as a 'serious' actress
- She was Wiseman's first choice for Selene

- Kate had built a career as a 'serious' actress
- She was Wiseman's first choice for Selene
- He never thought she'd agree

- Kate had built a career as a 'serious' actress
- She was Wiseman's first choice for Selene
- He never thought she'd agree
- She was thrilled to take the part.